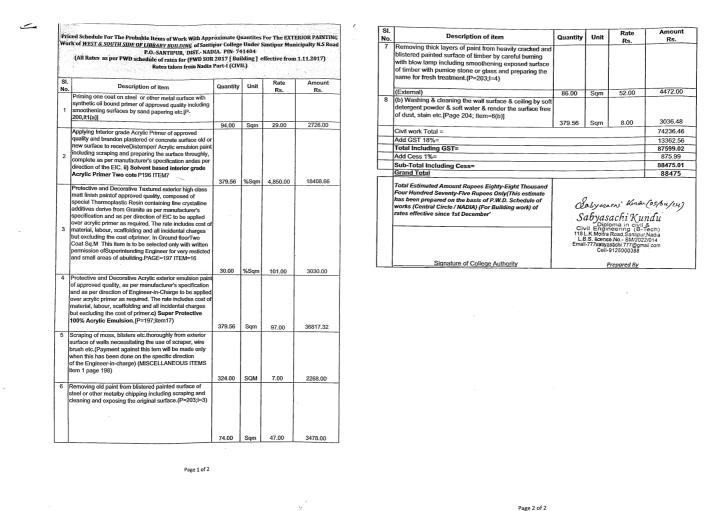

## **A** Tender are invited for Exterior Painting of Library Building details are as under:-

| NADIA. PIN- 741404Under Santipur Municipalty<br>(All Rates as per PWD schedule of rates for (PWD SOR 2017 [ Building ] effective from 1.11.201<br>Rates taken from Nadia Part-I (CIVIL) |                                                                                                                                                                                                                                                                                                                                                                                                                                                                                                                                                                                                                                                  |          |      |             |               |  |  |
|-----------------------------------------------------------------------------------------------------------------------------------------------------------------------------------------|--------------------------------------------------------------------------------------------------------------------------------------------------------------------------------------------------------------------------------------------------------------------------------------------------------------------------------------------------------------------------------------------------------------------------------------------------------------------------------------------------------------------------------------------------------------------------------------------------------------------------------------------------|----------|------|-------------|---------------|--|--|
| SI.<br>No.                                                                                                                                                                              | Description of item                                                                                                                                                                                                                                                                                                                                                                                                                                                                                                                                                                                                                              | Quantity | Unit | Rate<br>Rs. | Amount<br>Rs. |  |  |
| 1                                                                                                                                                                                       | Priming one coat on steel or other metal surface with<br>synthetic oil bound primer of approved quality including<br>smoothening surfaces by sand papering etc.[P-<br>200,lt1(a)]                                                                                                                                                                                                                                                                                                                                                                                                                                                                |          |      |             |               |  |  |
| 2                                                                                                                                                                                       | Applying Interior grade Acrylic Primer of approved<br>quality and brandon plastered or concrete surface old or<br>new surface to receiveDistemper/ Acrylic emulsion paint<br>including scraping and preparing the surface throughly,<br>complete as per manufacturer's specification andas per<br>direction of the EIC. ii) Solvent based interior grade<br>Acrylie Primer Two cote P196 ITEM7                                                                                                                                                                                                                                                   | 46.00    | Sqm  | 29.00       | 1334.00       |  |  |
|                                                                                                                                                                                         |                                                                                                                                                                                                                                                                                                                                                                                                                                                                                                                                                                                                                                                  | 416.51   | %Sqm | 4,850.00    | 20200.74      |  |  |
| 3                                                                                                                                                                                       | Protective and Decorative Textured exterior high class<br>matf finish paintid approved quality, composed of<br>special Tharmoplastic Resin containing fine crystalline<br>additives derive from Granite as per manufacturer's<br>specification and as per direction of EIC to be applied<br>over acrylic primer as required. The rate includes cost of<br>material, labour, scatfolding and all incidental charges<br>but excluding the cost ofprimer. In Ground floorTwo<br>Coat Sq.M. This Item is to be selected only with written<br>permission GSuperintending Engineer for very resticted<br>and small areas of abuilding.PAGE=197 ITEM=16 |          |      |             |               |  |  |
|                                                                                                                                                                                         |                                                                                                                                                                                                                                                                                                                                                                                                                                                                                                                                                                                                                                                  | 24.96    | %Sqm | 101.00      | 2520.96       |  |  |
| 4                                                                                                                                                                                       | Protective and Decorative Acrylic exterior emulsion pain<br>of approved quality, as per manufacturer's specification<br>and as per direction of Engineer-in-Charge to be applied<br>over acrylic primer as required. The rate includes cost of<br>material, labour, scafidding and all incidental charges<br>but excluding the cost of primer.c) Super Protective<br>100% Acrylic Emulsion. [P=197;item17)                                                                                                                                                                                                                                       | 416.91   | Sqm  | 97.00       | 40440.27      |  |  |
| 5                                                                                                                                                                                       | Scraping of moss, bisters etc.thoroughly from exterior<br>surface of walls necessitating the use of scraper, wire<br>brush etc.(Payment against this tem will be made only<br>when this has been done on the specific direction<br>of the Engineer-in-charge) (MISCELLANEOUS ITEMS<br>item 1 page 198)                                                                                                                                                                                                                                                                                                                                           |          |      |             |               |  |  |
| 6                                                                                                                                                                                       | Removing old paint from bistered painted surface of<br>steel or other metalby chipping including scraping and<br>cleaning and exposing the original surface.(P=203,I=3)                                                                                                                                                                                                                                                                                                                                                                                                                                                                          | 352.26   | SQM  | 7.00        | 2465.82       |  |  |
|                                                                                                                                                                                         |                                                                                                                                                                                                                                                                                                                                                                                                                                                                                                                                                                                                                                                  | 28.00    | Sqm  | 47.00       | 1316.00       |  |  |

| 7   Removing thick layers of paint from heavily cracked and bistered painted surface of timber by careful burning with blow lamp including smoothening exposed surface of timber with pumice stone or glass and preparing the same for fresh treatment. (P=203;=4)     9   92.00   Sqm   52.00   4784.00     8   (b) Washing & cleaning the wall surface & ceiling by soft detergent powder & soft water & render the surface free of dust, stain etc. [Page 204; Item=6(b)]   92.00   Sqm   52.00   4784.00     8   (b) Washing & cleaning the wall surface & ceiling by soft detergent powder & soft water & render the surface free of dust, stain etc. [Page 204; Item=6(b)]   416.91   Sqm   8.00   3335.28     Civil work Total =   90148.54   90148.54   90148.54   90148.54   90149   910500   910500     foot Extimated Amount Rupees Numety-One Thousand fifth Rupees Ont/(This estimate has been prepared on the basis of P.WD. Schadule of works (Central Circle / NADIA) (For Building work) of rates effective since 1st December   Galyoacurit. Kurdu (Cst/ort/su/)   Sabytachrit Kurdu (Cst/ort/su/)                                                                                                                                                                                                                                                                                                                                                                                                                                                                                                                                                                                                                                                                                                                                                                                                                                                                                                                                                                                                                                           | SI.<br>No. | Description of item                                                                                                                                                                                                                         | Quantity   | Unit                                                    | Rate<br>Rs. | Amount<br>Rs. |
|--------------------------------------------------------------------------------------------------------------------------------------------------------------------------------------------------------------------------------------------------------------------------------------------------------------------------------------------------------------------------------------------------------------------------------------------------------------------------------------------------------------------------------------------------------------------------------------------------------------------------------------------------------------------------------------------------------------------------------------------------------------------------------------------------------------------------------------------------------------------------------------------------------------------------------------------------------------------------------------------------------------------------------------------------------------------------------------------------------------------------------------------------------------------------------------------------------------------------------------------------------------------------------------------------------------------------------------------------------------------------------------------------------------------------------------------------------------------------------------------------------------------------------------------------------------------------------------------------------------------------------------------------------------------------------------------------------------------------------------------------------------------------------------------------------------------------------------------------------------------------------------------------------------------------------------------------------------------------------------------------------------------------------------------------------------------------------------------------------------------------------------------------------------------------------------------------------------------------------------------------------------------------------------------------------------------------------------------------------------------------------------------------------------------------------------------------------------------------------------------------------------------|------------|---------------------------------------------------------------------------------------------------------------------------------------------------------------------------------------------------------------------------------------------|------------|---------------------------------------------------------|-------------|---------------|
| Intervention   92.00   Sqini   32.00   10500000000000000000000000000000000000                                                                                                                                                                                                                                                                                                                                                                                                                                                                                                                                                                                                                                                                                                                                                                                                                                                                                                                                                                                                                                                                                                                                                                                                                                                                                                                                                                                                                                                                                                                                                                                                                                                                                                                                                                                                                                                                                                                                                                                                                                                                                                                                                                                                                                                                                                                                                                                                                                      | 7          | blistered painted surface of timber by careful burning<br>with blow lamp including smoothening exposed surface<br>of timber with pumice stone or glass and preparing the                                                                    |            |                                                         |             |               |
| Civil work Total =   416.91   Sqm   8.00   3335.28     Civil work Total =   176337.07   Add GST 18%=   1375.47     Add GST 18%=   901.49   901.49     Sub-Total Including GST=   901.49   901.49     Sub-Total Including Cess=   91050.02   91050.02     Grand Total   91050.02   91050.02     Iofal Estimated Amount Rupees Numety-One Thousand   91050.02     Iofal Estimated Amount Rupees Only This estimate has been prepared on the basis of P.W.D. Schedule of works (Central Circle / NADIA) (For Building work) of rates effective since 1st   Sabyasachti Kuriatu Cork/ov/Midau     Civil Engineering (E-Tech)   18.1 KMetga Road Samour More 200.038   Engile Theorem     Civil Engineering (E-Tech)   18.1 KMetga Road Samour More 200.038   Engile Theorem                                                                                                                                                                                                                                                                                                                                                                                                                                                                                                                                                                                                                                                                                                                                                                                                                                                                                                                                                                                                                                                                                                                                                                                                                                                                                                                                      |            | (External)                                                                                                                                                                                                                                  | 92.00      | Sgm                                                     | 52.00       | 4784.00       |
| Civil work Total =     76337.07       Add GST 18%=     13751.47       Total Including GST=     90148.56       Add CSS 1%=     90148.56       Sub-Total Including Cess=     90149.57       Grand Total     91050.02       Total Sub-Total Including Cess=     91050.02       Grand Total     91050.02       Total Sub-Total Including Cess=     91050.02       Grand Total     91050       Total Sub-Total Including Cess=     91050       Grand Total     91050       Total Sub-Total Including Cess=     91050       Civil Engineering (Englishing work) of rates effective since fst     Sabyasachri Kundu (05/04/24/)       Sabyasachri Kundu (05/04/24/)     Sabyasachri Kundu (05/04/24/)       Civil Engineering (Englishing work) of rates effective since fst     Civil Engineering (Englishing work) of rates effective since fst       December     Sabyasachri Kundu (05/04/24/)     Sabyasachri Kundu (05/04/24/)       Civil Engineering (Englishing work) of rates effective since fst     Civil Englishing (Englishing work) of rates effective since fst       December     Civil Englishing (Englishing work) of rates effective since fst     Civil Englishing (Englishing work) of rates effective since fst                                                                                                                                                                                                                                                                                                                                                                                                                                                                                                                                                                                                                                                                                                                                                                                                                                                                                                                                                                                                                                                                                                                                                                                                                                                                                    | 8          | detergent powder & soft water & render the surface free                                                                                                                                                                                     |            |                                                         | 0.00        | 3335 28       |
| Colin Wolk Total -   13751.47     Add Cess 1%=   90148.54     Add Cess 1%=   90148.54     Sub-Total Including Cess=   90149.54     Sub-Total Including Cess=   910500     Itotal Examined Amount Rupees Numety-One Thousand<br>Fifty Rupees Only(This estimate has been prepared on<br>the basis of P.W.D. Schedule of works (Central Circle<br>NADIA) (For Building work) of rates effective since 1st<br>December   Sabyasachi: Kundu (Osfov/en)<br>Sabyasachi: Kundu<br>Civur Diptoma in civil a<br>Civur Diptoma in civil a<br>Civur Diptoma in civil a<br>Civur Diptoma in civil a<br>Civur Diptoma in civil a<br>Englisher Total<br>Englisher Total Sampached<br>Englisher Total Sampached<br>Englisher Total Sampached Lenglisher                                                                                                                                                                                                                                                                                                                                                                                                                                                                                                                                                                                                                                                                                                                                                                                                                                                                                                                                                                                                                                                                                                                                                                                                                                                                                                                                                                                                                                                                                                                                                                                                                                                                                                                                                                           |            |                                                                                                                                                                                                                                             | 416.91     | Sdu                                                     | 0.00        |               |
| Total Including GST= 90148.54   Add Cess 1%= 90149.54   Sub-Total Including Cess= 910500   Grand Total 910500   I for all Estimated Amount Rupees Numbry-One Thousand 910500   I for all Estimated Amount Rupees Numbry-One Thousand 91050   I for all Estimated Amount Rupees Numbry-One Thousand 91050   I for all estimated Amount Rupees Structures State of W.A.D. Schedule of works (Central Circle / NADIA) (For Building work) of rates effective since 1st Sabyasachi Kundu (Cs/ou/2u)   Sabyasachi Kundu (Sangur Kuda Lenga) Sabyasachi Kundu (Cs/ou/2u)   I fall & Kadiga Road Sangur Kuda Lenga) Email/Tradinage Lenga)   Clivel Stoodse Cell 9125000386                                                                                                                                                                                                                                                                                                                                                                                                                                                                                                                                                                                                                                                                                                                                                                                                                                                                                                                                                                                                                                                                                                                                                                                                                                                                                                                                                                                                                                                                                                                                                                                                                                                                                                                                                                                                                                               |            |                                                                                                                                                                                                                                             |            |                                                         |             |               |
| Index including Correlation 901.49   Sub-Total Including Cess= 901.49   Grand Total 91050.02   Including Cess= 901.49   Grand Total 91050.02   Including Cess= 901.49   Including Cess= 901.49   Including Cess= 91050   Including Cess= 91050   Including Cess= 901.49   Including Cess= 91050   Including Cess= 901.49   Including Cess= 91050                                                                                                                                                                                                                                                                                                                                                                                                                                                                                                                                                                                                                                                                                                                                                                                                                                                                                                                                                                                                                                                                                                                                                                                                                                                                                                                                                                                                                                                                                                                                                                                                                                                                                           |            |                                                                                                                                                                                                                                             | 1011       |                                                         |             |               |
| AUD Cess 176- 91050.02   Grand Total 91050.02   Icold Extended Amount Rupees Numety-One Thousand 91050   Icold Extended Amount Rupees Numety-One Thousand 91050   Icold Extended Amount Rupees Numety-One Thousand 91050   Icold Extended for Subject and the basis of P.W.D. Schedule of works (Central Circle / NADIA) (For Building work) of rates effective since 1st Sabyasachi Kundu (Storker, Subject and Storker, Subj                                                                                                                                                                                                                                                                                                                                                                                                                                                                                                                                                                                                                      |            |                                                                                                                                                                                                                                             |            |                                                         |             |               |
| Sub-rotal metroding Cess- 91050   Grand Total 91050   I for all Estimated Amount Rupees Numbly-One Thousand 91050   Fifty Rupees Only(This estimate has been prepared on<br>the basis of P.W.D. Schedule of works (Contral Circle /<br>NADIA) (For Building work) of rates effective since 1st<br>December Sabyasachi Kundu (Cs/ou/24)   Sabyasachi Kundu<br>Civil Engineering (E-Tech) 118 L Keiga Road Sanhout Kada<br>Email/Their Reprint Control Circle (Sabyasachi Kundu<br>Civil Engineering (E-Tech)                                                                                                                                                                                                                                                                                                                                                                                                                                                                                                                                                                                                                                                                                                                                                                                                                                                                                                                                                                                                                                                                                                                                                                                                                                                                                                                                                                                                                                                                                                                                                                                                                                                                                                                                                                                                                                                                                                                                                                                                        |            |                                                                                                                                                                                                                                             |            |                                                         |             |               |
| Total Estimated Amount Rupees Namity-One Thousand<br>Fifty Rupees Only(This estimate has been prepared on<br>the basis of P.W.D. Schedule of works (Central Circle /<br>NADIA) (For Building work) of rates effective since 1st<br>December<br>December<br>December<br>December<br>December<br>December<br>December<br>December<br>December<br>December<br>December<br>December<br>December<br>December<br>December<br>December<br>December<br>December<br>December<br>December<br>December<br>December<br>December<br>December<br>December<br>December<br>December<br>December<br>December<br>December<br>December<br>December<br>December<br>December<br>December<br>December<br>December<br>December<br>December<br>December<br>December<br>December<br>December<br>December<br>December<br>December<br>December<br>December<br>December<br>December<br>December<br>December<br>December<br>December<br>December<br>December<br>December<br>December<br>December<br>December<br>December<br>December<br>December<br>December<br>December<br>December<br>December<br>December<br>December<br>December<br>December<br>December<br>December<br>December<br>December<br>December<br>December<br>December<br>December<br>December<br>December<br>December<br>December<br>December<br>December<br>December<br>December<br>December<br>December<br>December<br>December<br>December<br>December<br>December<br>December<br>December<br>December<br>December<br>December<br>December<br>December<br>December<br>December<br>December<br>December<br>December<br>December<br>December<br>December<br>December<br>December<br>December<br>December<br>December<br>December<br>December<br>December<br>December<br>December<br>December<br>December<br>December<br>December<br>December<br>December<br>December<br>December<br>December<br>December<br>December<br>December<br>December<br>December<br>December<br>December<br>December<br>December<br>December<br>December<br>December<br>December<br>December<br>December<br>December<br>December<br>December<br>December<br>December<br>December<br>December<br>December<br>December<br>December<br>December<br>December<br>December<br>December<br>December<br>December<br>December<br>December<br>December<br>December<br>December<br>December<br>December<br>December<br>December<br>December<br>December<br>December<br>December<br>December<br>December<br>December<br>December<br>December<br>December<br>December<br>December<br>December<br>December<br>Decembe |            |                                                                                                                                                                                                                                             |            |                                                         |             |               |
|                                                                                                                                                                                                                                                                                                                                                                                                                                                                                                                                                                                                                                                                                                                                                                                                                                                                                                                                                                                                                                                                                                                                                                                                                                                                                                                                                                                                                                                                                                                                                                                                                                                                                                                                                                                                                                                                                                                                                                                                                                                                                                                                                                                                                                                                                                                                                                                                                                                                                                                    |            | Total Estimated Amount Ruppes Nurely-One Thousand<br>Fifty Rupees Only(This estimate has been prepared on<br>the basis of P.W.D. Schedule of works (Central Circle /<br>NADIA) (For Building work) of rates effective since 1st<br>December | 118<br>118 | (05/04/24)<br>(11.00<br>1. Tech)<br>(1. Nadia.<br>27014 |             |               |
|                                                                                                                                                                                                                                                                                                                                                                                                                                                                                                                                                                                                                                                                                                                                                                                                                                                                                                                                                                                                                                                                                                                                                                                                                                                                                                                                                                                                                                                                                                                                                                                                                                                                                                                                                                                                                                                                                                                                                                                                                                                                                                                                                                                                                                                                                                                                                                                                                                                                                                                    |            | Signature of College Authority                                                                                                                                                                                                              |            |                                                         |             |               |